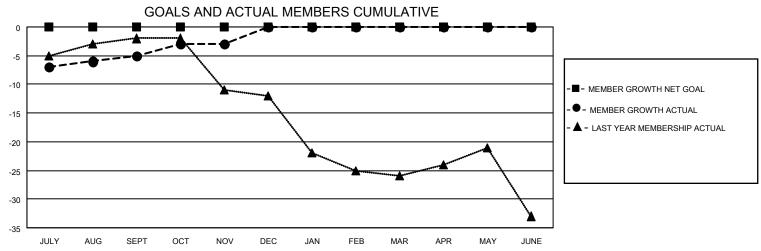

## District 8 O

| Clubs         |               |             |               | Members               |                          |                         |                                                    |  |
|---------------|---------------|-------------|---------------|-----------------------|--------------------------|-------------------------|----------------------------------------------------|--|
|               | RESULTS FOR   | R 2020-2021 |               | RESULTS FOR 2020-2021 |                          |                         |                                                    |  |
| QUARTER       | NEW CLUB GOAL | NEW CLUBS   | DROPPED CLUBS | QUARTER MEN           | /IBER GROWTH NET<br>GOAL | MEMBER GROWTH<br>ACTUAL | DROPPED<br>MEMBERS ACTUAL<br>(including transfers) |  |
| JULY/AUG/SEPT | 0             | 0           | 0             | JULY/AUG/SEPT         | 0                        | 12                      | 16                                                 |  |
| OCT/NOV/DEC   | 0             | 0           | 0             | OCT/NOV/DEC           | 0                        | 2                       | 5                                                  |  |
| JAN/FEB/MAR   | 0             | 0           | 0             | JAN/FEB/MAR           | 0                        | 0                       | 0                                                  |  |
| APR/MAY/JUNE  | 0             | 0           | 0             | APR/MAY/JUNE          | 0                        | 0                       | 0                                                  |  |